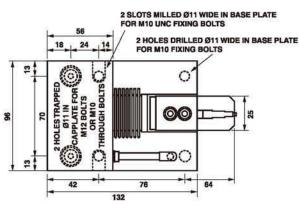

## Tedea-Huntleigh



# 355/3410/3420/3510 传感器安装模块



#### 特性

- 可方便的安装于罐装秤,筒槽秤及其他的容器类称重系统
- 三个模块适用于传感器3510, 3410, 3420和355
- 适用传感器量程为5 to 5,000kg
- 过载保护防止传感器损坏
- 低阻抗接地带可减低可能的电信号的干扰
- 在设计中充分考虑了热膨胀和风或撞击对传感器的影响
- 导线接头的防护装置防止导线损坏
- 不锈钢结构
- "千斤顶" 式结构使传感器的安装及更换很简便
- 也可提供钢球和球窝的安装模块版本

## 描述

CellMate™ 是一种优异的称重传感器 安装组件,可以大大简化称重传感器的 安装。

对于牛奶、化学、瓶装和食品加工厂中的容器称重是理想的解决方案,不锈钢材质的CellMate<sup>TM</sup>模块可用于储罐、筒仓,以及其他各种称重容器上。

CellMate™系列模块也为称重传感器 提供了独一无二的保护,并能保持永久 性的安全系统,减少称重传感器的损坏 和停工时间。 可提供三种尺寸的不锈钢材质的CellMate<sup>TM</sup>组件,量程从5kg到5000kg。 具有标准尺寸和孔径,使称重传感器的安装变得方便快速。非常适合用于Tedea-Huntleigh系列的剪切梁式和弯曲梁称重传感器中。CellMate<sup>TM</sup>组件还包括一个内部的顶起装置,使用户在无传感器情况下也能将该模块安装在筒仓和储罐上。

#### 应用

- 恶劣环境下的应用场合
- 工艺控制
- 配料称重
- 筒仓/料斗称重
- 皮带秤称重

#### 外形尺寸[mm]



Model 355 (5 - 500kg)







355/3410/3420/3510 传感器安装模块

Tedea-Huntleigh

#### 外形尺寸[mm]



### 外形尺寸[mm]