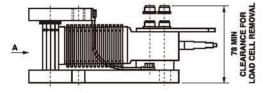

## Tedea-Huntleigh



# 355/3410/3420/3510 传感器安装模块



#### 特性

- 可方便的安装于罐装秤,筒槽秤及其他的容器类称重系统
- 三个模块适用于传感器3510, 3410, 3420和355
- 适用传感器量程为5 to 5,000kg
- 过载保护防止传感器损坏
- 低阻抗接地带可减低可能的电信号的干扰
- 在设计中充分考虑了热膨胀和风或撞击对传感器的影响
- 导线接头的防护装置防止导线损坏
- 不锈钢结构
- "千斤顶" 式结构使传感器的安装及更换很简便
- 也可提供钢球和球窝的安装模块版本

## 描述

CellMate™ 是一种优异的称重传感器 安装组件,可以大大简化称重传感器的 安装。

对于牛奶、化学、瓶装和食品加工厂中的容器称重是理想的解决方案,不锈钢材质的CellMate<sup>TM</sup>模块可用于储罐、筒仓,以及其他各种称重容器上。

CellMate™系列模块也为称重传感器 提供了独一无二的保护,并能保持永久 性的安全系统,减少称重传感器的损坏 和停工时间。 可提供三种尺寸的不锈钢材质的CellMate<sup>TM</sup>组件,量程从5kg到5000kg。 具有标准尺寸和孔径,使称重传感器的安装变得方便快速。非常适合用于Tedea-Huntleigh系列的剪切梁式和弯曲梁称重传感器中。CellMate<sup>TM</sup>组件还包括一个内部的顶起装置,使用户在无传感器情况下也能将该模块安装在筒仓和储罐上。

#### 应用

- 恶劣环境下的应用场合
- 工艺控制
- 配料称重
- 筒仓/料斗称重
- 皮带秤称重

#### 外形尺寸[mm]



Model 355 (5 - 500kg)







355/3410/3420/3510 传感器安装模块

Tedea-Huntleigh

#### 外形尺寸[mm]



### 外形尺寸[mm]