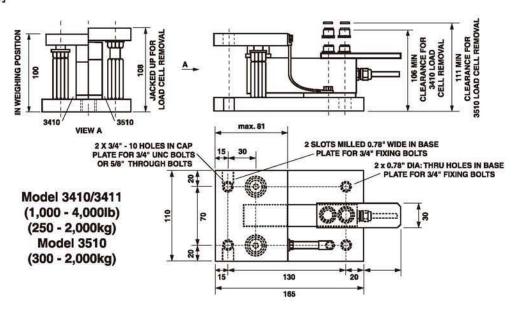

#### 外形尺寸[mm]

Model 355 (5 - 500kg)

355/3410/3420/3510 传感器安装模块

Tedea-Huntleigh