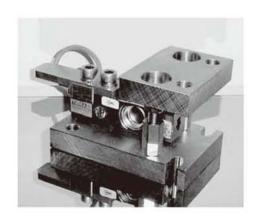

## 描述

CellMate™ 是一种优异的称重传感器 安装组件,可以大大简化称重传感器的 安装。

对于牛奶、化学、瓶装和食品加工厂中的容器称重是理想的解决方案,不锈钢材质的CellMate<sup>TM</sup>模块可用于储罐、筒仓,以及其他各种称重容器上。

CellMate™系列模块也为称重传感器 提供了独一无二的保护,并能保持永久 性的安全系统,减少称重传感器的损坏 和停工时间。 可提供三种尺寸的不锈钢材质的CellMate<sup>TM</sup>组件,量程从5kg到5000kg。 具有标准尺寸和孔径,使称重传感器的安装变得方便快速。非常适合用于Tedea-Huntleigh系列的剪切梁式和弯曲梁称重传感器中。CellMate<sup>TM</sup>组件还包括一个内部的顶起装置,使用户在无传感器情况下也能将该模块安装在筒仓和储罐上。