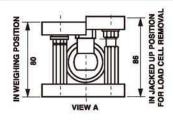

#### 外形尺寸[mm]

Model 355 (5 - 500kg)

355/3410/3420/3510 传感器安装模块

Tedea-Huntleigh