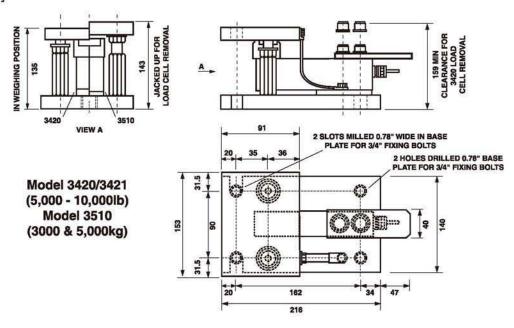

510 传感器安装模块



#### 特性

- 可方便的安装于罐装秤,筒槽秤及其他的容器类称重系统
- 三个模块适用于传感器3510, 3410, 3420和355
- 适用传感器量程为5 to 5,000kg
- 过载保护防止传感器损坏
- 低阻抗接地带可减低可能的电信号的干扰
- 在设计中充分考虑了热膨胀和风或撞击对传感器的影响
- 导线接头的防护装置防止导线损坏
- 不锈钢结构
- "千斤顶" 式结构使传感器的安装及更换很简便
- 也可提供钢球和球窝的安装模块版本

## 描述

CellMate™ 是一种优异的称重传感器 安装组件,可以大大简化称重传感器的 安装。

对于牛奶、化学、瓶装和食品加工厂中的容器称重是理想的解决方案,不锈钢材质的CellMate<sup>TM</sup>模块可用于储罐、筒仓,以及其他各种称重容器上。

CellMate™系列模块也为称重传感器 提供了独一无二的保护,并能保持永久 性的安全系统,减少称重传感器的损坏 和停工时间。 可提供三种尺寸的不锈钢材质的CellMate<sup>TM</sup>组件,量程从5kg到5000kg。 具有标准尺寸和孔径,使称重传感器的安装变得方便快速。非常适合用于Tedea-Huntleigh系列的剪切梁式和弯曲梁称重传感器中。CellMate<sup>TM</sup>组件还包括一个内部的顶起装置,使用户在无传感器情况下也能将该模块安装在筒仓和储罐上。

#### 应用

- 恶劣环境下的应用场合
- 工艺控制
- 配料称重
- 筒仓/料斗称重
- 皮带秤称重

#### 外形尺寸[mm]



Model 355 (5 - 500kg)







355/3410/3420/3510 传感器安装模块

Tedea-Huntleigh

#### 外形尺寸[mm]



### 外形尺寸[mm]